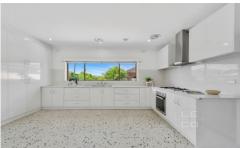

## 42 Lawson Street Oakleigh East VIC

This special family home is positioned on corner block of 531m2 approximately. Each of the three bedrooms contain built in wardrobes. Upon entry you will be welcomed by a wide hallway, leading to a sun-filling lounge accompanied by a generous living/dining area. The spacious kitchen is equipped with gas appliances opening to meals area.