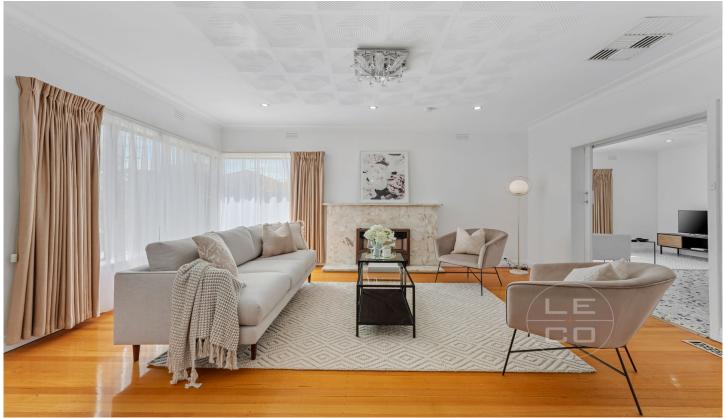

## 42 Lawson Street Oakleigh East VIC

This special family home is positioned on corner block of 531m2 approximately. Each of the three bedrooms contain built in wardrobes. Upon entry you will be welcomed by a wide hallway, leading to a sun-filling lounge accompanied by a generous living/dining area. The spacious kitchen is equipped with gas appliances opening to meals area.

A total of 3 living zones provide space and comfort. The front windows overlook the beautifully landscaped gardens with a variety of fruit trees including a paved BBQ entertaining area and private courtyard. Double garage with rear access.