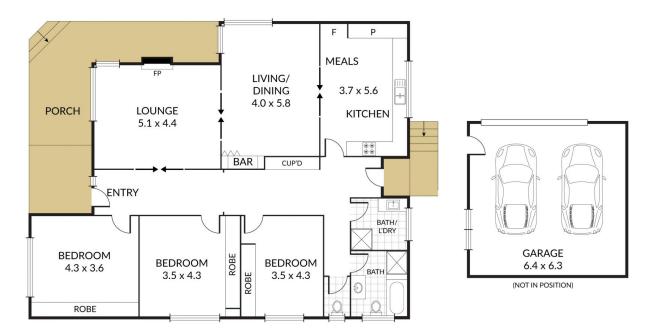

## 42 Lawson Street Oakleigh East VIC

This special family home is positioned on corner block of 531m2 approximately. Each of the three bedrooms contain built in wardrobes. Upon entry you will be welcomed by a wide hallway, leading to a sun-filling lounge accompanied by a generous living/dining area. The spacious kitchen is equipped with gas appliances opening to meals area.

A total of 3 living zones provide space and comfort. The front windows overlook the beautifully landscaped gardens with a variety of fruit trees including a paved BBQ entertaining area and private courtyard. Double garage with rear access.