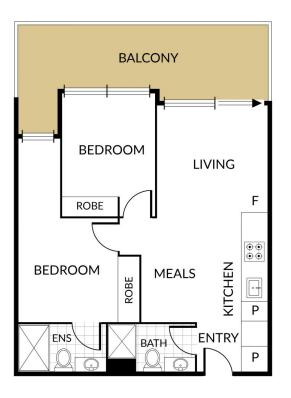

## Featuring:

? Highest floor of M3 apartment building overlooks Mt Dandenong

? Two bedrooms, two bathrooms incorporates a spacious floor plan