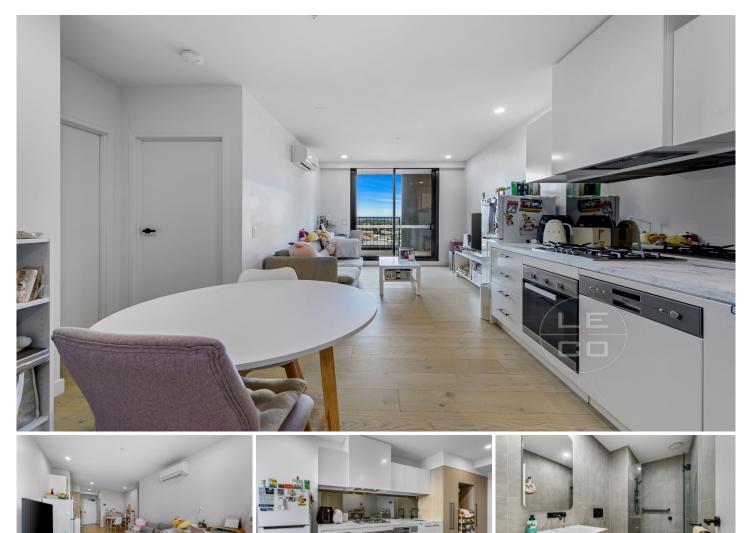

## 1208/2 Connam Avenue Clayton VIC

M-City is eastern Melbourne's most desirable destination for living, working, dinning, entertainment and leisure.

M-City Shopping Centre offers a brand new K-Mart, Woolworths, Village Cinema, a dining hall, as well as a range of specialty stores such as health, beauty, home and wellness providers.

## Featuring:

? Highest floor of M3 apartment building overlooks Mt Dandenong

? Two bedrooms, two bathrooms incorporates a spacious floor plan

## 2 🛤 2 🖕 1 🚘

**Price :** \$585,000

View : https://www.leandco.com.au/sale/vic/east/clayton /residential/apartment/7895469

Duncan Le 03 8578 4200

2 x 🚐 2 x 🖨

NOTE: Every precaution has been taken to verify the accuracy of the above details. However, prospective purchasers are advised to make their own enquiries.