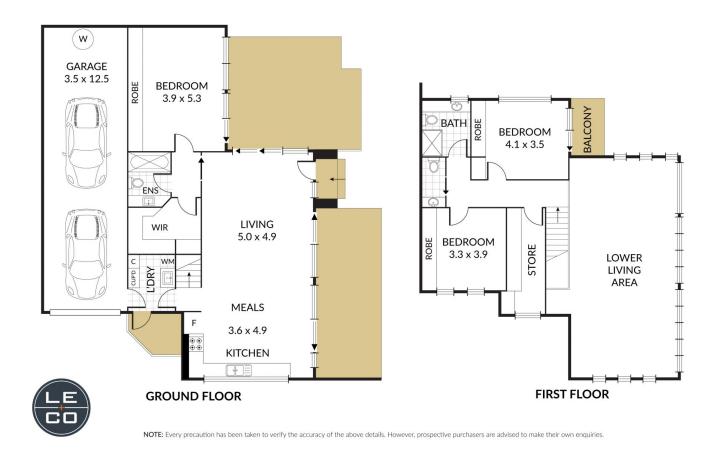

## Featuring:

- Three oversized bedrooms
- Huge Master with full en-suite, built- in robes and walk-in robes

3 😕 2 🔓 2 🖨

Price: \$1,300,000

**View**: https://www.leandco.com.au/sale/vic/south-east/s pringvale/residential/townhouse/7947760