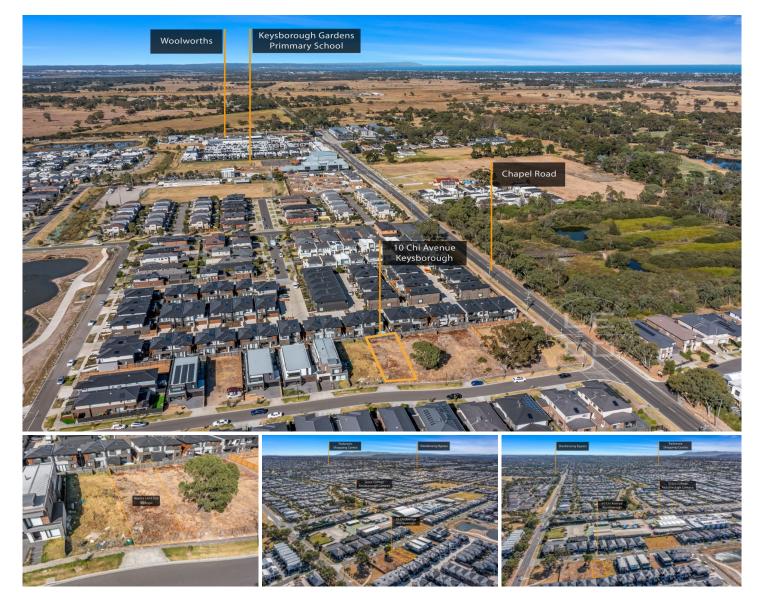

## 10 Chi Avenue Keysborough VIC

Rare golden opportunity for you to secure a decent block of land in one of the fastest growing suburbs in Melbourne's South-East Corridor.

Situated in the heart of new estate in Keysborough, provided easy access to all the amenities that the growing suburb has to offer including schools like Keysborough Garden Primary School, Sirius College, Lighthouse Christian College and well known Haileybury. Few steps to bus stops, only minutes' drive Keysborough South and Keysborough Shopping Centres, Medical Clinics, M3 Eastlink, Dandenong Bypass, Golf Courses, Edithvale and Chelsea Beach via Springvale Road and so much more!

This blank canvas is featuring;

- Approx. 486 sqm
- Convenient and accessible location
- Ready to build now

Price : \$1,020,000-\$1,090,00

- Land Size : 486 sqm View : https://ww
  - : https://www.leandco.com.au/sale/vic/southeast/keysborough/residential/land/7960966