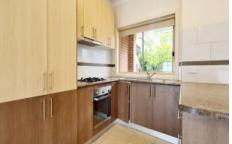

## Featuring:

- ? Three good sized bedrooms
- ? Open plan living & dining area
- ? One bathroom & two toilets
- ? High quality kitchen with stainless steel appliances
- ? Remote split A/C
- ? Remote garage with internal access
- ? BBQ timber decking area
- ? Water tank?