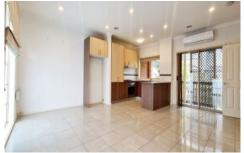

## Featuring:

- ? Three good sized bedrooms
- ? Open plan living & dining area
- ? One bathroom & two toilets
- ? High quality kitchen with stainless steel appliances
- ? Remote split A/C
- ? Remote garage with internal access
- ? BBQ timber decking area
- ? Water tank?